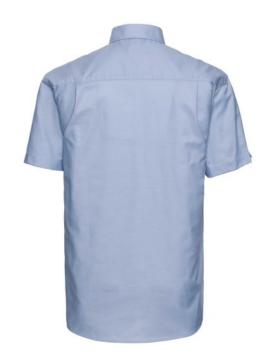

# RUSSELL MEN'S SHORT SLEEVE SHIRT EASY CARE OXFORD

# **Specification**

RUSSELL Men's Short Sleeve Shirt EASY CARE OXFORD. Ideal choice for corporate wear because everyone looks good. Classic collar with or without buttons, two buttons on cuff. 70% Cotton / 30% Oxford polyester,  $130/135 \, \text{g}$  / m2. Wash at 40 degrees. EASY CARE - fast drying, easy to iron Oxfd Bl 15.5 / 39/40