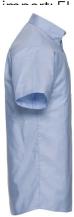

# RUSSELL MEN'S SHORT SLEEVE SHIRT EASY CARE OXFORD

# **Specification**

RUSSELL Men's Short Sleeve Shirt EASY CARE OXFORD. Ideal choice for corporate wear because everyone looks good. Classic collar with or without buttons, two buttons on cuff. 70% Cotton / 30% Oxford polyester,  $130/135 \, \text{g}$  / m2. Wash at 40 degrees. EASY CARE - fast drying, easy to iron Oxfd Bl 15.5 / 39/40