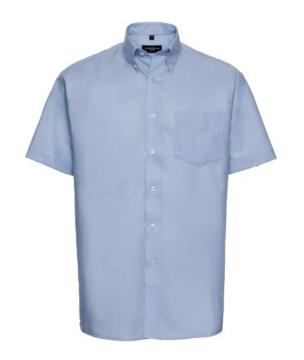

# RUSSELL MEN'S SHORT SLEEVE SHIRT EASY CARE OXFORD

# **Specification**

RUSSELL Men's Short Sleeve Shirt EASY CARE OXFORD. Ideal choice for corporate wear because everyone looks good. Classic collar with or without buttons, two buttons on cuff. 70% Cotton / 30% Oxford polyester,  $130/135 \, \text{g}$  / m2. Wash at 40 degrees. EASY CARE - fast drying, easy to iron Oxfd Bl 15.5 / 39/40